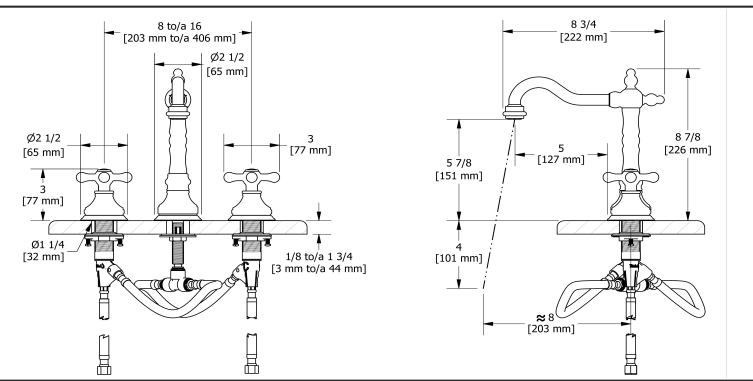

**UPC®** 

## 8" lavatory faucet **RT08**+



# Specifications

#### Descriptions

- Ceramic cartridge
- Push drain
  - 3/8" speedway compression

#### Available colors

- C : Chrome
- BN : Brushed Nickel (PVD)
- PN : Polished Nickel (PVD)

#### Available flows

- 5.7 L/min, 1.5 gpm (US) 60psi \*
- 1.9 L/min, 0.5 gpm (US) 60psi ( RT08+-05 )
- 3.7 L/min, 1 gpm (US) 60psi ( **RT08+-10** )

\*EPA certification applicable to the indicated model only\*

#### Certifications

- NSF/ANSI standard 61 and 372
- ASME A112.18.1
- CMR248 Approval
- ADA



#### Sizes, models and finishes may differ from thoses presented.

### Warranty

This Riobel Inc. product you have purchased carries a Limited Lifetime Warranty on the chrome, PVD finish, blacks and all working parts and is guaranteed from the initial purchase date against all manufacturing defects. All other finishes, including plastic components, are guaranteed for one year. All electric and/or electronic parts are covered by a 5-year limited warranty. The warranty offered on our products will be honored only if the installation is performed by a certified master plumber.

### Customer Care

Phone (800) 777 - 9762 | Email: customercare@houseofrohl.com | Website: houseofrohl.com/support/contact-us

Consult your local House of Rohl showroom for additional information and specifications.